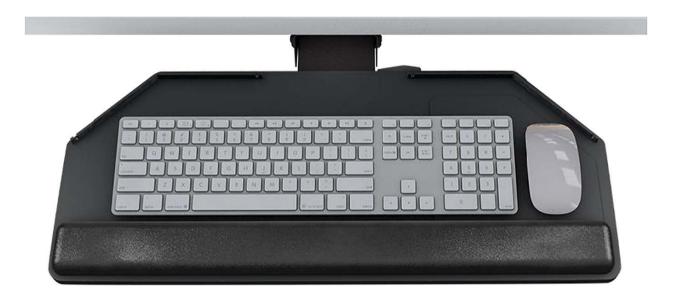

# PRIME



## PRIME KEYBORD PLATFORM

### Environmental and Economical Choice.







#### **FEATURES**

Includes keyboard platform, articulating arm, leatherette covered gel palm rests, nonslip pads, mouse pad, mouse guard, and cord management clips.

Prime Keyboard Platform is composed of 100% post-consumer materials, making it completely recyclable. Prime is free of formaldehydes and carcinogens and emit no VOC's (Volatile Organic Compounds).

#### KEYBOARD PLATFORM

25" cut corner platform
For left or right handed users

#### ARTICULATING ARM

17" glide track, spring assisted6.25" height adjustment(1.25" above to 5" below track)

Product Code INKBT1CC