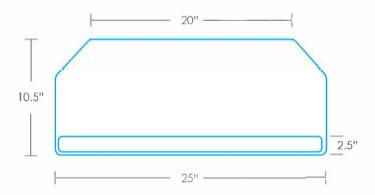

# PRIME



## PRIME KEYBORD PLATFORM

### Environmental and Economical Choice.







#### **FEATURES**

Includes keyboard platform, articulating arm, leatherette covered gel palm rests, nonslip pads, mouse pad, mouse guard, and cord management clips.

Prime Keyboard Platform is composed of 100% post-consumer materials, making it completely recyclable. Prime is free of formaldehydes and carcinogens and emit no VOC's (Volatile Organic Compounds).

#### KEYBOARD PLATFORM

25" cut corner platform
For left or right handed users

#### ARTICULATING ARM

17" glide track, spring assisted6.25" height adjustment(1.25" above to 5" below track)

Product Code INKBT1CC