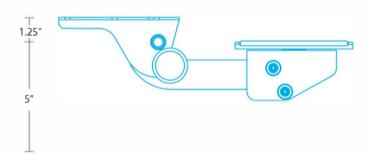

#### ARTICULATING ARM

17" glide track, spring assisted6.25" height adjustment(1.25" above to 5" below track)

Product Code INKBT1CC